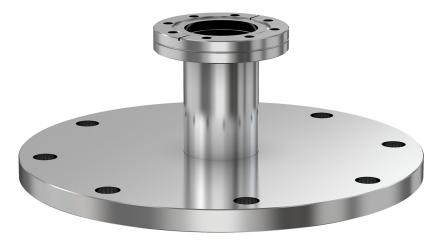

# **CF to ASA straight adapter nipple** 1.33" OD CF to 16" OD ASA straight adapter nipple

Part number: AN-133-ASA-16

#### **CF to ASA straight adapter nipple** 1.33" OD CF to 16" OD ASA straight adapter nipple

- Enables easy joining of two different flanges or fittings
- Most popular types & combinations listed
- Contact us at 800-824-4166 if you can't find exactly what you need

Similar Image

| Dimens<br>(in inches) |       |
|-----------------------|-------|
| Dim A                 | 5.00" |

AN-133-ASA-16

| Parameters        | Specifications                     |
|-------------------|------------------------------------|
| Flange 1          | DN 16 CF (1.33" OD)                |
| Adapter Type      | Straight Adapter                   |
| Flange 2          | DN 10 (16" OD)                     |
| Material          | 304 stainless                      |
| Tube OD           | 3/4"                               |
| Port Length       | 5.00″                              |
| Vacuum Range      | 1 · 10 <sup>-8</sup> mbar to 1 bar |
| Temperature Range | -20 °C to 150 °C                   |
| Weight            | 42 lbs                             |