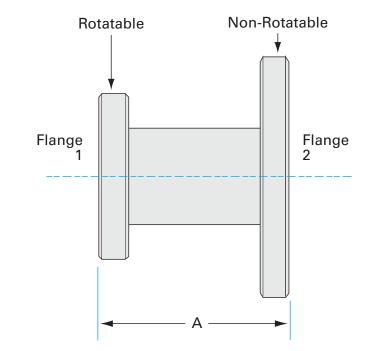

# **CF to ASA straight adapter nipple** 1.33" OD CF to 16" OD ASA straight adapter nipple

Part number: AN-133-ASA-16

#### **CF to ASA straight adapter nipple** 1.33" OD CF to 16" OD ASA straight adapter nipple

- Enables easy joining of two different flanges or fittings
- Most popular types & combinations listed
- Contact us at 800-824-4166 if you can't find exactly what you need

Similar Image

| Dimens<br>(in inches) |       |
|-----------------------|-------|
| Dim A                 | 5.00" |

AN-133-ASA-16

| Parameters        | Specifications                     |
|-------------------|------------------------------------|
| Flange 1          | DN 16 CF (1.33" OD)                |
| Adapter Type      | Straight Adapter                   |
| Flange 2          | DN 10 (16" OD)                     |
| Material          | 304 stainless                      |
| Tube OD           | 3/4"                               |
| Port Length       | 5.00″                              |
| Vacuum Range      | 1 · 10 <sup>-8</sup> mbar to 1 bar |
| Temperature Range | -20 °C to 150 °C                   |
| Weight            | 42 lbs                             |